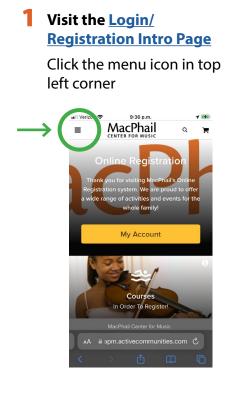

### Mobile

#### Visit the Login/Registration Intro Page

- Click Courses on menu bar, then enter the instrument or class name in the search box.
- Or hover over Courses menu to browse by Category.