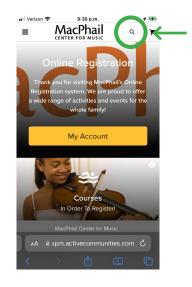

#### **3** Search

Click the search icon in the top right

Return to page 1 and complete steps 2-10.

For assistance, contact Student Services 612-321-0100 or services.student@macphail.org