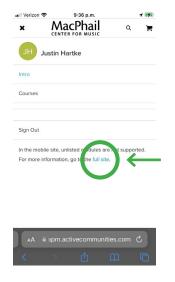

esson details;



• The page will reload as the lesson bookings are saved. Then click Continue.



#### **7** Fees Calculation and Payment Plan page

• Select Payment Plan Option – choose payment in full or one of the available payment plans, then click **Continue**.

#### Shopping Cart page

- To add more classes or lessons for you or another student, you can click **Intro** on the menu bar to return to home page and Search; or click **Courses** on the menu bar to browse by course category.
- If there are no other activities to add to the registration, click **Check Out**.

#### Enter Payment

**10** Confirmation & Printable Receipt

### MacPhail CENTER FOR MUSIC

# **Online Registration Instructions**

### Mobile



#### 2 Switch to Full Site

Click the hyperlink to switch to full site



#### **3** Search

Click the search icon in the top right



Return to page 1 and complete steps 2-10.

For assistance, contact Student Services 612-321-0100 or services.student@macphail.org